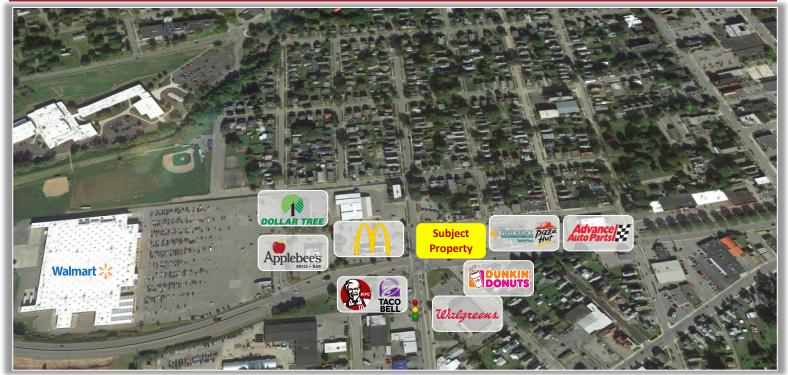

### PROPERTY HIGHLIGHTS

Available Space: 2,620 ± SF, 3,880 ± SF & 7,800 ± SF

Parking Spaces: 64 ±
Zoning: Commercial
Lease Price: \$15.00 SF
Lease Type: Net of Utilities
CAM/INS/Taxes: Tenant

**Comments:** Owner will build-to-suit and/or subdivide. Located at the intersection of W. State Street & Caroline Street. High traffic and great