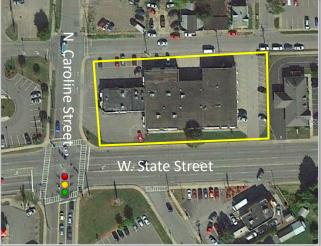

### PROPERTY HIGHLIGHTS

Available Space: 2,620 ± SF, 3,880 ± SF & 7,800 ± SF

Parking Spaces: 64 ±
Zoning: Commercial
Lease Price: \$15.00 SF
Lease Type: Net of Utilities
CAM/INS/Taxes: Tenant

**Comments:** Owner will build-to-suit and/or subdivide. Located at the intersection of W. State Street & Caroline Street. High traffic and great