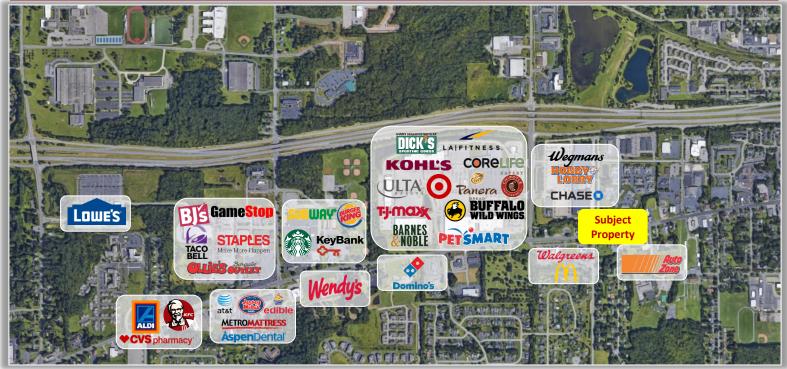

### PROPERTY HIGHLIGHTS

Available Space: 2,000-16,000 ± SF

Parking Spaces: 120 ± Zoning: Commercial

Lease Price: \$10.00 - \$15.00 SF

Lease Type: NNN CAM/INS: Tenant

**Comments:** Prime retail location at the intersection of Ridge Road and Rachel Drive. Nearby retailers include Wegman's, Hobby Lobby, Target,

Kohl's, and Dick's Sporting Goods. Owner will subdivide.