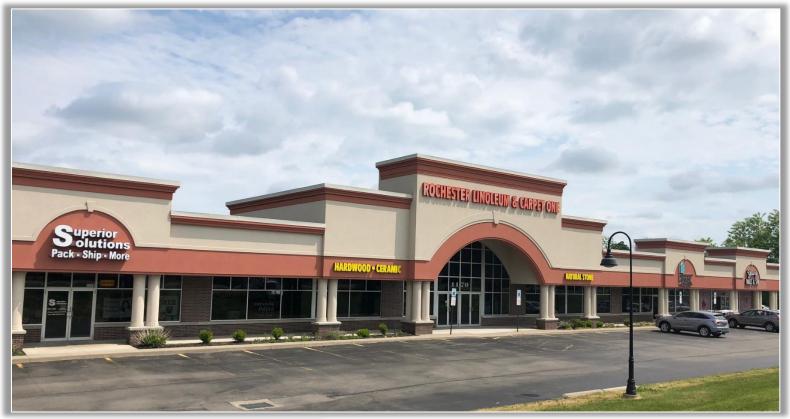

## **FOR LEASE**

1170 Ridge Road, Webster, New York

COMMERCIAL REAL ESTATE SALES | LEASING | CONSULTING | DEVELOPMENT | MANAGEMENT

### PROPERTY HIGHLIGHTS

Available Space: 2,000-16,000 ± SF

Parking Spaces: 120 ± Zoning: Commercial

Lease Price: \$10.00 - \$15.00 SF

Lease Type: NNN CAM/INS: Tenant

**Comments:** Prime retail location at the intersection of Ridge Road and Rachel Drive. Nearby retailers include Wegman's, Hobby Lobby, Target,

Kohl's, and Dick's Sporting Goods. Owner will subdivide.