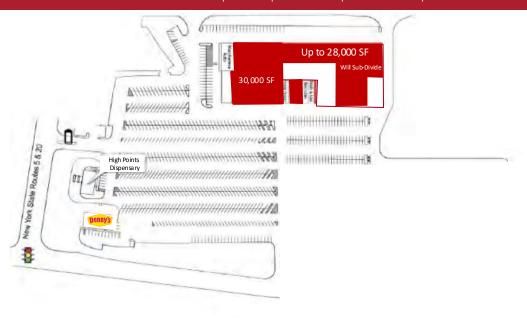

### PROPERTY HIGHLIGHTS

Available Space: 2,155 ± SF up to 30,000 ± SF

Parking Spaces: 400 ± Zoning: Commercial

Lease Price: \$5.00 - \$10.00 SF NNN

CAM/INS/TAXES: \$1.50

**Comments:** Shopping center located along the prime retail corridor at Routes 5 & 20 (Canandaigua Road). Major employers in the area include Hobart and William Smith College, Geneva Hospital, and New York State