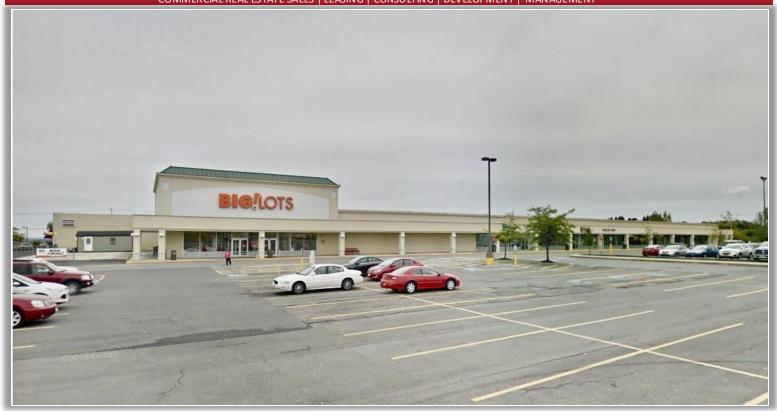

### PROPERTY HIGHLIGHTS

Available Space: 2,155 ± SF up to 30,000 ± SF

Parking Spaces: 400 ± Zoning: Commercial

Lease Price: \$5.00 - \$10.00 SF NNN

CAM/INS/TAXES: \$1.50

**Comments:** Shopping center located along the prime retail corridor at Routes 5 & 20 (Canandaigua Road). Major employers in the area include Hobart and William Smith College, Geneva Hospital, and New York State

Agricultural Experiment Station.