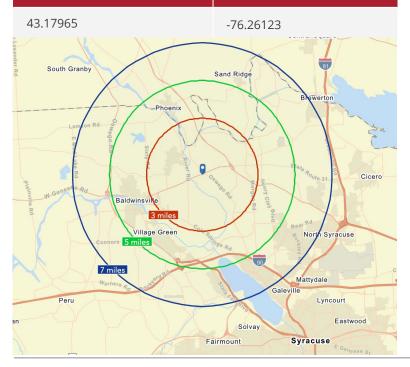

## LATITUDE

LONGITUDE

## **DEMOGRAPHICS**

**TRAFFIC COUNTS** 

| By Radius          | 3 Mile   | 5 Mile   | 7 Mile   |
|--------------------|----------|----------|----------|
| Population         | 29,926   | 71,741   | 118,596  |
| Households         | 11,910   | 29,695   | 49,321   |
| Median HH Income   | \$81,395 | \$74,069 | \$71,762 |
| Daytime Population | 26,735   | 64,179   | 106,443  |
| Businesses         | 664      | 1,774    | 2,942    |
| Employees          | 10,259   | 25,169   | 43,948   |

SOURCE: ESRI Report 8/23/21

| Roadway                                        | Volume Count                              |
|------------------------------------------------|-------------------------------------------|
| Oswego Road                                    | 26,600 AADT                               |
| 1 Northern Concourse<br>racuse, New York 13221 | PaviaRealEstate.com<br>MAIN: 315.736.1555 |