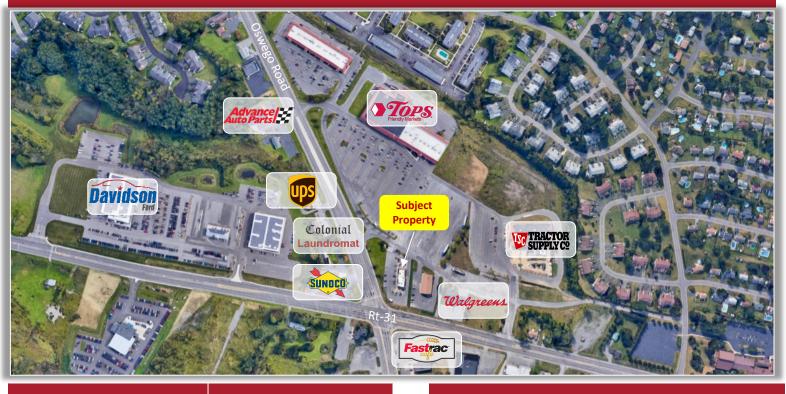

3610 Route 31, Clay, New York

## COMMERCIAL REAL ESTATE SALES | LEASING | CONSULTING | DEVELOPMENT | MANAGEMENT

Dominic Pavia, President Licensed Real Estate Broker 315.736.1555 x300 Office Dpavia@PaviaRealEstate.com

Available Space: 3,840 ± SF Parcel Size: 1.51 ± acres Parking Spaces: 50 ± Tax Parcel ID: 052.-02-11.6 Sale Price: Negotiable Lease Price: Negotiable **Comments:** This premium location is situated at the corner of Routes 31 and 57. Heavy traffic-controlled intersection with high visibility. Income producing property. AADT: 26,600 ± vehicles.